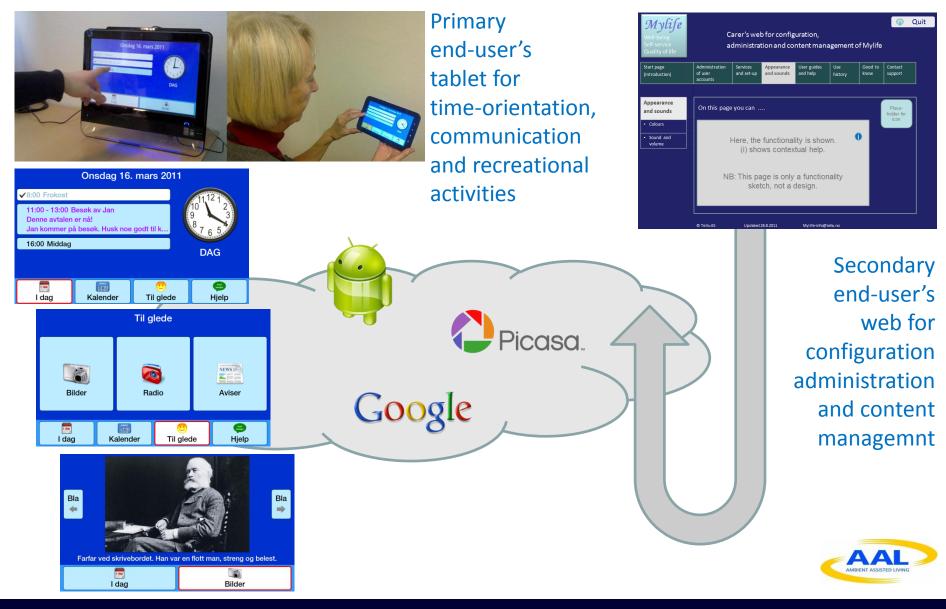

Innovation, consulting and management

Riitta Hellman

- Mylife aims to support independence for older people with reduced cognitive function by giving them access to simple and intuitive services, that are adapted to their individual needs and wishes.
- Mylife uses services available on the Internet, such as calendar, photo album, music, news and communication, and presents them together on everyday devices with a touch screen.
- Mylife is flexible and can be gradually modified to follow the primary end-user's cognitive development.
- Mylife will be first available in English, German and Norwegian.